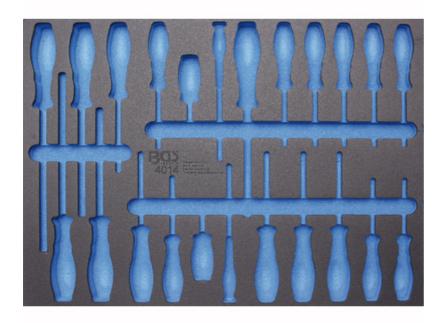

## 3/3 Workshop Trolley Tool Tray for Screwdriver, empty (Art. 4014-5)

- tool tray made from high-resistance foam
- size: 570 x 410 x 30 mm
- suitable as a replacement inlay for BGS 4011 and fits in BGS 4100 + 2001
- no content
- suitable for the following tools:
- cross slotted screwdriver: PH 0 x 100 mm, PH 1 x 75 mm, PH 2 x 38 mm PH 2 x 100 mm, PH 3 x 150 mm, PH 4 x 200 mm
- plain slotted screwdriver:
  3,0 x 100 mm, 5,0 x 75 mm, 6,0 x 38 mm
  6,0 x 100 mm, 8,0 x 150 mm, 10,0 x 200 mm
- T-Star screwdriver: T6, T7, T8, T9, T10 x 80 mm T15, T20, T25, T27, T30 x 100 mm, T40 x 150 mm