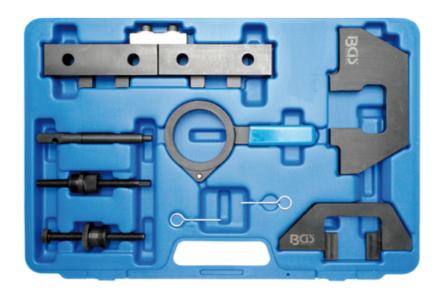

## 11-piece Engine Timing Tool Kit for BMW (Art. 8146)

- contains the following tools:
- camshaft locking tool, to be used as OEM 113240 fits the following models and engines:
  - M42: 318i (E30 & E36) 318ti Compact (E36)
  - M44: 318is, 318ti Compact (E36), Z3 1.9i (E36 / 7)
  - M50: 320i, 325i (E36), 520, 525 (E34)
  - M52: 320, 323i, 323ti compact, 328i (E36) 320, 323i, 328 (E46), 520, 523i, 528 (E39), 728i (E38)
    Z3 2.0i, Z3 2.8 (E36 / 7), Z3 2.8i (E36 / 8)
- camshaft locking tool, to be used as OEM 113190 fits the following models and engines:
  - M40 & M43: 316i, 318i (E30 & E36), 518i (E34)
  - M43: Z3 1.8i (E36 / 7)
- camshaft locking tool, to be used as OEM 113320 fits the following models and engines:
  - M51: 325td, 325tds (E36), 525td, 525 (E34 + E39), 725tds (E38)
- tool for VANOS adjuster, to be used as OEM 115490
- crankshaft locking tool, to be used as OEM 112300
- tools for chain tensioner, to be used as OEM 113390/114220
- locking pin for tensioner, to be used as OEM 113292
- also suitable for identical engines in Opel and Range Rover