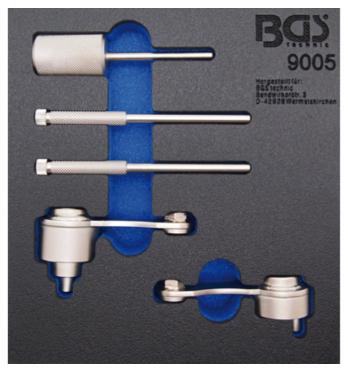

## Engine Timing Tool Set for 2.7l Land Rover / Jaguar (Art. 9005)

- for adjusting and checking the engine timing
- required for e.g. working on valve drive and renewing the cylinder head gasket
- suitable for:
  - Jaguar S-Type TDVi (04-09) Land Rover TDV6 Discovery Range Rover Sport TDV6 (04-06)

anding rover oport 10 vo (04-00

- engine code: 276DT
- includes the following tools:
- flywheel locking tool (manual tensioner) to be used as OEM 303-1116
- flywheel locking tool (automatic tensioner) to be used as OEM 303-1117
- camshaft sprocket alignment tool to be used as OEM 303-1132
- camshaft sprocket alignment pin, 2 pcs. to be used as OEM 303-1126 (PSA 0195H)