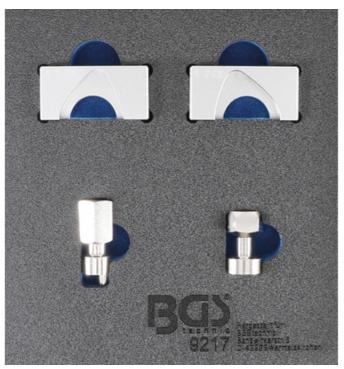

## Engine Timing Tool Set for Alfa Romeo 2.0 JTS (Art. 9217)

- to check and adjust camshaft timing
- required when replacing timing belt
- suitable for Alfa Romeo 156 / GT / GTV / Spider,
  2.0 JTS (165HP) with engine codes:
  937A1000 / 932A2000
- contains following tools:
- balancer shaft belt tensioning tool, to be used as OEM 1822154000
- timing belt tensioning tool, to be used as OEM 1822149000
- inlet camshaft locking tool, to be used as OEM 1860856001
- exhaust camshaft locking tool, to be used as OEM 1860831002