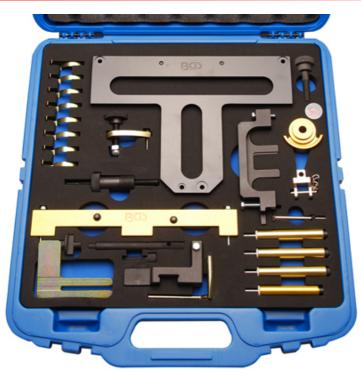

26-piece Engine Timing Tool Kit for BMW Engines (Art. 62617)

- for engine codes:

- N42, N46, B18/-A, B20/-A/-B
- fits followings models:
  - BMW: 1, 3, 5, X3, Z4
  - (type seriesE87-46-60-85-83-90-91)
- contains important tools, e.g. for:
- camshaft assembling / disassembling
- valve timing of camshafts
- clamps for intermediate lever, to be used as OEM 119310
- bearing bridge holder, to be used as OEM 119320
- thumbscrew, to be used as OEM 119302
- eccentric shaft holder, to be used as OEM 119301
- camshaft locking tool, to be used as OEM 119290
- camshaft locking tool (inlet), to be used as OEM 119302
- clamping tool, to be used as OEM 11940
- spring holder, to be used as OEM 119390
- camshaft sensor tool, to be used as OEM 119350
- screw, to be used as OEM 119390
- camshaft rotation key, to be used as OEM 119270
- crankshaft locking tool (straight), to be used as OEM 112300
- mounting bolts 3x, to be used as OEM 119320
- screw, to be used as OEM 119290
- camshaft locking tool, to be used as OEM 119290
- crankshaft locking tool (angled), to be used as OEM 119190
- mounting bolts, to be used as OEM 119320
- setting tool for balancer shaft to be used as OEM 119330