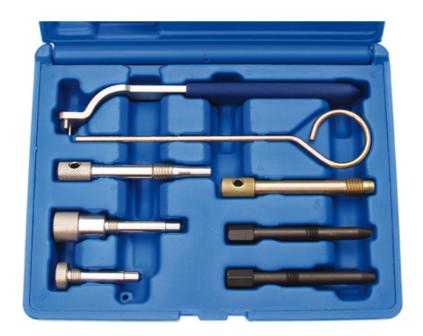

## Timing Tool Set for Chrysler 2.5 CRD (Art. 8500)

- for checking and adjusting the engine timing
- suitable for:
  - Chrysler Voyager, Grand Voyager R2516C, R2516L, R2816K engine
  - Jeep Cherokee (01-08) 2.5 / 2.8 engine
  - LDV Maxus (05-08) VM2516L engine
- camshaft locking pin (inlet) to be used as OEM VM1052
- camshaft locking pin (exhaust) to be used as OEM VM1053
- flywheel locking pin (Voyager, Grand Voyager 2.5 / 2.8 and LDV Maxus) to be used as OEM VM1068 / VM1089
- flywheel locking pin (Jeep Cherokee 2.8) to be used as OEM VM1080
- flywheel locking pin (Jeep Cherokee 2.5) to be used as OEM VM8873
- tensioner wrench to be used as OEM VM9660
- balancer shaft locking pin
- flywheel locking pin