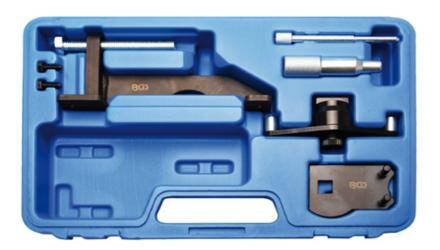

## Engine Timing Tool for Opel/GM 2.0/2.2 Ecotec Diesel (Art. 8785)

- for setting the engine timing
- suitable for the following Opel / Vauxhall vehicles:
  - Vectra 2.0 Turbo Diesel
  - Sintra 2.2 Turbo Diesel
  - Zafira 2.0 Turbo Diesel
  - Frontera 2.2 Turbo Diesel
  - Saab 9-3 2.2 Turbo Diesel
- includes following tools:
  - adjustment wrench with bracket assembly to be used as OEM KM933
  - injection pump timing pin to be used as OEM KM927
  - crankshaft setting pin to be used as OEM KM929
  - camshaft setting plate to be used as OEM KM932